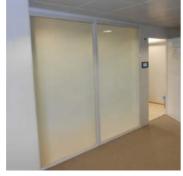

#### **SWITCHABLE GLASS**

Switchable Glass technology is available in a number of formats to suit a wide range of applications. The range includes laminated and double glazing where the Switchable element is incorporated within the glass or alternatively toughened glass where the switchable layer is coated onto the surface of the glass. Specialist solutions are also available, combining Switchable Glass technology with Sound Insulating Acoustic Glass, Fire Rated Safety Glass and Coloured Switchable Glass.