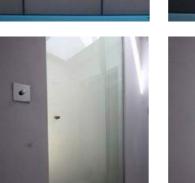

#### **SWITCHABLE VISION PANELS**

The Switchable Vision Panel allows discreet visibility into (or out of) a room at the push of a button. Powered by a replaceable AA battery pack which is concealed within the door, the panels work independently of mains power, offering excellent flexibility and privacy on demand.