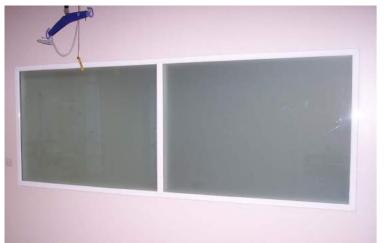

#### **SWITCHABLE GLASS**

Switchable Glass technology is available in a number of formats to suit a wide range of applications. The range includes laminated and double glazing where the Switchable element is incorporated within the glass or alternatively toughened glass where the switchable layer is coated onto the surface of the glass. Specialist solutions are also available, combining Switchable Glass technology with Sound Insulating Acoustic Glass, Fire Rated Safety Glass and Coloured Switchable Glass.

#### **SWITCHABLE VISION PANELS**

The Switchable Vision Panel allows discreet visibility into (or out of) a room at the push of a button. Powered by a replaceable AA battery pack which is concealed within the door, the panels work independently of mains power, offering excellent flexibility and privacy on demand.