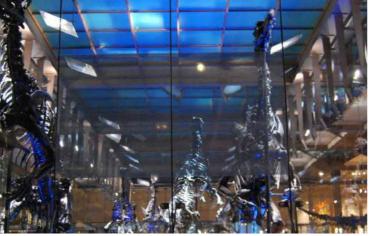

## **AUDIOVISUAL**

In it's frosted state, Switchable Glass and Film can also be used as a 4K / HD rear projection display and is often used for product or window displays, movie sets, churches and museums from all around the world. Interactive touch options are also available on request.