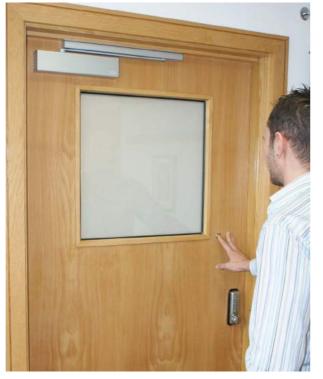

#### **SWITCHABLE VISION PANELS**

The Switchable Vision Panel allows discreet visibility into (or out of) a room at the push of a button. Powered by a replaceable AA battery pack which is concealed within the door, the panels work independently of mains power, offering excellent flexibility and privacy on demand.