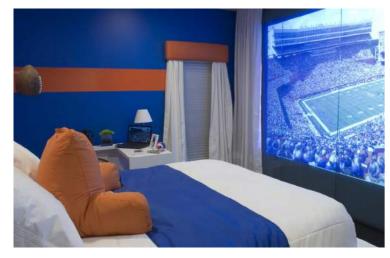

## **AUDIOVISUAL**

In it's frosted state, Switchable Glass and Film can also be used as a 4K / HD rear projection display and is often used for product or window displays, movie sets, churches and museums from all around the world. Interactive touch options are also available on request.