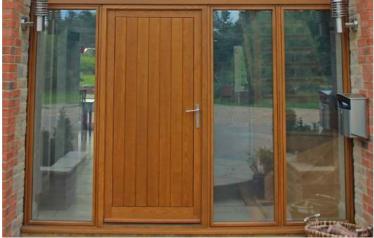

#### **SWITCHABLE VISION PANELS**

The Switchable Vision Panel allows discreet visibility into (or out of) a room at the push of a button. Powered by a replaceable AA battery pack which is concealed within the door, the panels work independently of mains power, offering excellent flexibility and privacy on demand.

## **RESIDENTIAL**

Why not install Switchable Glass and Film at home. Applications include dividing partitions, external glazing, vision panels, sky lights, shower screens and bi-fold doors.