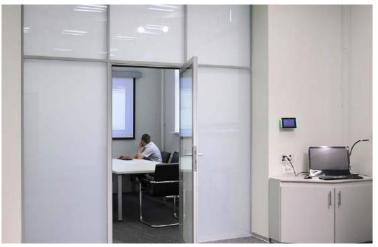

#### **SWITCHABLE GLASS**

Switchable Glass technology is available in a number of formats to suit a wide range of applications. The range includes laminated and double glazing where the Switchable element is incorporated within the glass or alternatively toughened glass where the switchable layer is coated onto the surface of the glass. Specialist solutions are also available, combining Switchable Glass technology with Sound Insulating Acoustic Glass, Fire Rated Safety Glass and Coloured Switchable Glass.

## **COMMERCIAL**

The commercial sector represents the biggest market for Switchable
Glass and Film with many of the world's largest corporate brands opting
for Intelligent Glass.