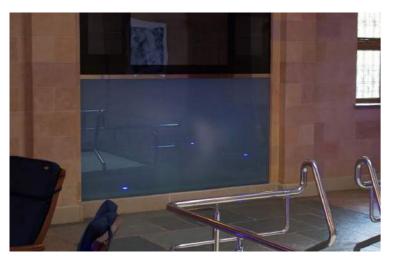

## **AUDIOVISUAL**

In it's frosted state, Switchable Glass and Film can also be used as a 4K / HD rear projection display and is often used for product or window displays, movie sets, churches and museums from all around the world. Interactive touch options are also available on request.