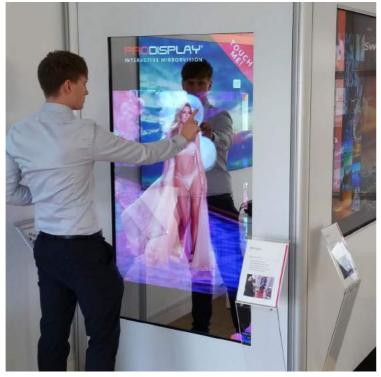

#### THE PRO DISPLAY GROUP

The Pro Display Group consists of Pro Display, Intelligent Glass and intouch. Pro Display, the division at the forefront of The Group's prestigious repertoire manufactures an innovative range of AV and Digital Signage solutions designed to advertise, inform and entertain. intouch, on the other hand, focuses on interactivity, bringing you the future of multitouch today, supplying a range of solutions designed for new installations and retrofit applications.