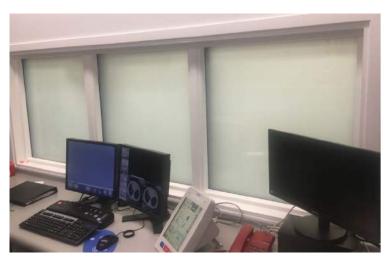

#### **HEALTHCARE**

Serving as a more hygienic solution compared to privacy curtains,

Switchable Glass and Film is also a lot easier to clean and maintain, saving
healthcare staff valuable time. The latest innovations from Intelligent
Glass only enhance what is possible with switchable technology, which is
now available as Sound Insulating Glass for the ultimate privacy solution
or even touch interaction to assist with healthcare education.