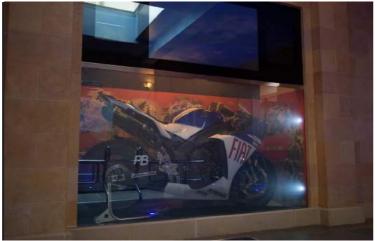

## **AUDIOVISUAL**

In it's frosted state, Switchable Glass and Film can also be used as a 4K / HD rear projection display and is often used for product or window displays, movie sets, churches and museums from all around the world. Interactive touch options are also available on request.

## **SPECIALIST**

Our Switchable Glass and Film is specified for a number of specialist applications including car showrooms, TV news studios, theatres, furniture, display cases, window displays, yacht / marine and automotive, to name a few.