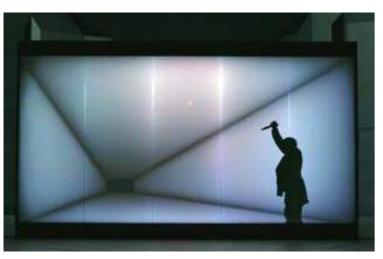

## **AUDIOVISUAL**

In it's frosted state, Switchable Glass and Film can also be used as a 4K / HD rear projection display and is often used for product or window displays, movie sets, churches and museums from all around the world. Interactive touch options are also available on request.