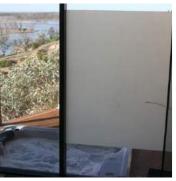

#### **SWITCHABLE GLASS**

Switchable Glass technology is available in a number of formats to suit a wide range of applications. The range includes laminated and double glazing where the Switchable element is incorporated within the glass or alternatively toughened glass where the switchable layer is coated onto the surface of the glass. Specialist solutions are also available, combining Switchable Glass technology with Sound Insulating Acoustic Glass, Fire Rated Safety Glass and Coloured Switchable Glass.

## **RESIDENTIAL**

Why not install Switchable Glass and Film at home. Applications include dividing partitions, external glazing, vision panels, sky lights, shower screens and bi-fold doors.