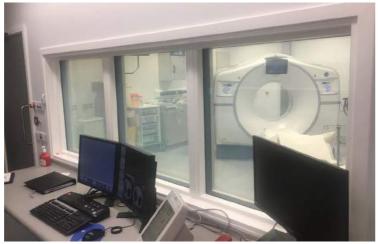

#### **HEALTHCARE**

Serving as a more hygienic solution compared to privacy curtains,

Switchable Glass and Film is also a lot easier to clean and maintain, saving
healthcare staff valuable time. The latest innovations from Intelligent
Glass only enhance what is possible with switchable technology, which is
now available as Sound Insulating Glass for the ultimate privacy solution
or even touch interaction to assist with healthcare education.