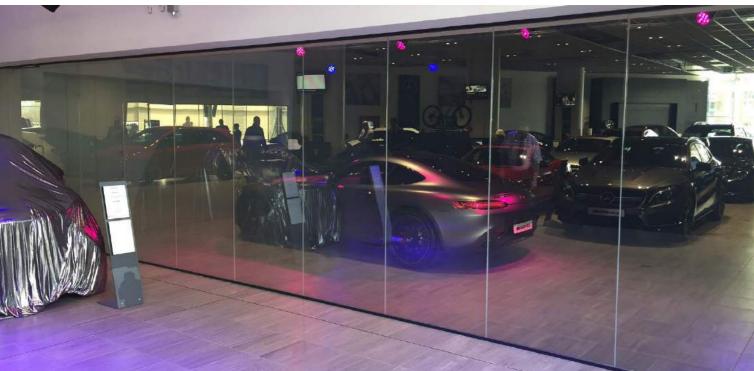

## **SPECIALIST**

Our Switchable Glass and Film is specified for a number of specialist applications including car showrooms, TV news studios, theatres, furniture, display cases, window displays, yacht / marine and automotive, to name a few.