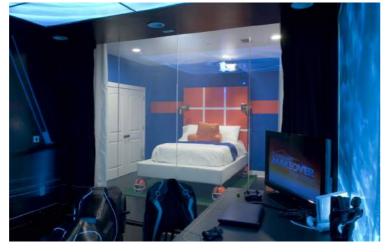

## **AUDIOVISUAL**

In it's frosted state, Switchable Glass and Film can also be used as a 4K / HD rear projection display and is often used for product or window displays, movie sets, churches and museums from all around the world. Interactive touch options are also available on request.