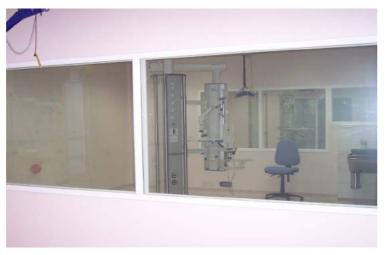

#### **SWITCHABLE VISION PANELS**

The Switchable Vision Panel allows discreet visibility into (or out of) a room at the push of a button. Powered by a replaceable AA battery pack which is concealed within the door, the panels work independently of mains power, offering excellent flexibility and privacy on demand.

#### **HEALTHCARE**

Serving as a more hygienic solution compared to privacy curtains,

Switchable Glass and Film is also a lot easier to clean and maintain, saving
healthcare staff valuable time. The latest innovations from Intelligent
Glass only enhance what is possible with switchable technology, which is
now available as Sound Insulating Glass for the ultimate privacy solution
or even touch interaction to assist with healthcare education.