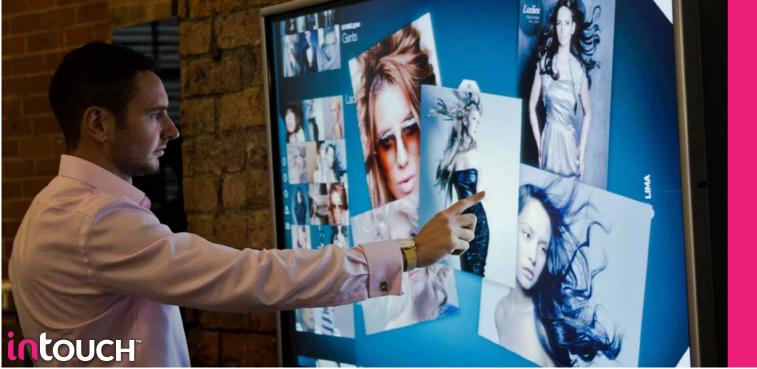

#### THE PRO DISPLAY GROUP

The Pro Display Group consists of Pro Display, Intelligent Glass and intouch. Pro Display, the division at the forefront of The Group's prestigious repertoire manufactures an innovative range of AV and Digital Signage solutions designed to advertise, inform and entertain. intouch, on the other hand, focuses on interactivity, bringing you the future of multitouch today, supplying a range of solutions designed for new installations and retrofit applications.