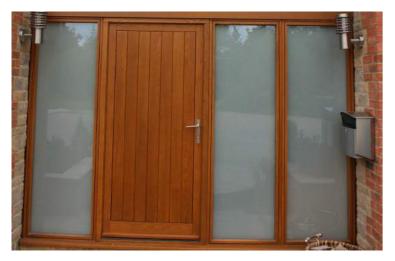

#### **SWITCHABLE VISION PANELS**

The Switchable Vision Panel allows discreet visibility into (or out of) a room at the push of a button. Powered by a replaceable AA battery pack which is concealed within the door, the panels work independently of mains power, offering excellent flexibility and privacy on demand.

## **RESIDENTIAL**

Why not install Switchable Glass and Film at home. Applications include dividing partitions, external glazing, vision panels, sky lights, shower screens and bi-fold doors.