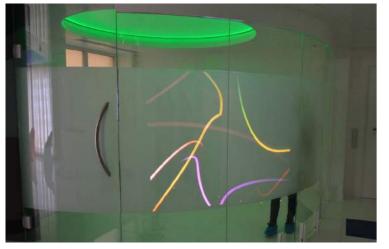

#### **HEALTHCARE**

Serving as a more hygienic solution compared to privacy curtains,

Switchable Glass and Film is also a lot easier to clean and maintain, saving
healthcare staff valuable time. The latest innovations from Intelligent
Glass only enhance what is possible with switchable technology, which is
now available as Sound Insulating Glass for the ultimate privacy solution
or even touch interaction to assist with healthcare education.

## **AUDIOVISUAL**

In it's frosted state, Switchable Glass and Film can also be used as a 4K / HD rear projection display and is often used for product or window displays, movie sets, churches and museums from all around the world. Interactive touch options are also available on request.