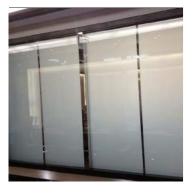

#### **SWITCHABLE VISION PANELS**

The Switchable Vision Panel allows discreet visibility into (or out of) a room at the push of a button. Powered by a replaceable AA battery pack which is concealed within the door, the panels work independently of mains power, offering excellent flexibility and privacy on demand.

## **RESIDENTIAL**

Why not install Switchable Glass and Film at home. Applications include dividing partitions, external glazing, vision panels, sky lights, shower screens and bi-fold doors.