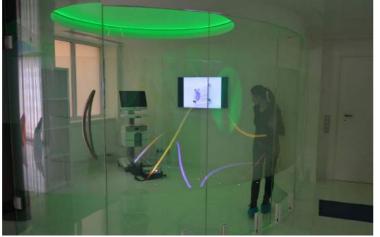

#### **HEALTHCARE**

Serving as a more hygienic solution compared to privacy curtains,

Switchable Glass and Film is also a lot easier to clean and maintain, saving
healthcare staff valuable time. The latest innovations from Intelligent
Glass only enhance what is possible with switchable technology, which is
now available as Sound Insulating Glass for the ultimate privacy solution
or even touch interaction to assist with healthcare education.

## **AUDIOVISUAL**

In it's frosted state, Switchable Glass and Film can also be used as a 4K / HD rear projection display and is often used for product or window displays, movie sets, churches and museums from all around the world. Interactive touch options are also available on request.