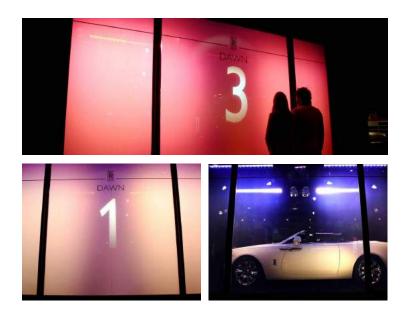

## **AUDIOVISUAL**

In it's frosted state, Switchable Glass and Film can also be used as a 4K / HD rear projection display and is often used for product or window displays, movie sets, churches and museums from all around the world. Interactive touch options are also available on request.

## **SPECIALIST**

Our Switchable Glass and Film is specified for a number of specialist applications including car showrooms, TV news studios, theatres, furniture, display cases, window displays, yacht / marine and automotive, to name a few.