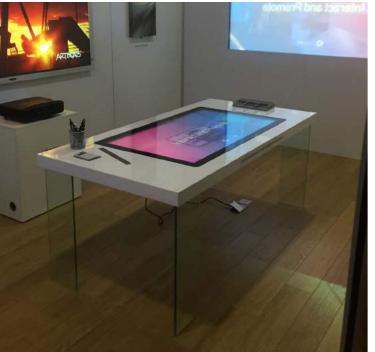

#### **HEALTHCARE**

Serving as a more hygienic solution compared to privacy curtains,

Switchable Glass and Film is also a lot easier to clean and maintain, saving
healthcare staff valuable time. The latest innovations from Intelligent
Glass only enhance what is possible with switchable technology, which is
now available as Sound Insulating Glass for the ultimate privacy solution
or even touch interaction to assist with healthcare education.

## **AUDIOVISUAL**

In it's frosted state, Switchable Glass and Film can also be used as a 4K / HD rear projection display and is often used for product or window displays, movie sets, churches and museums from all around the world. Interactive touch options are also available on request.