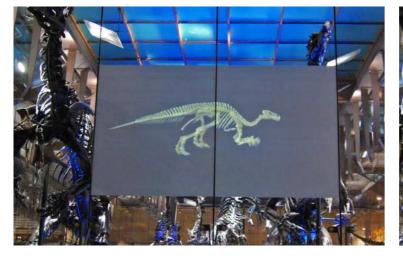

## **AUDIOVISUAL**

In it's frosted state, Switchable Glass and Film can also be used as a 4K / HD rear projection display and is often used for product or window displays, movie sets, churches and museums from all around the world. Interactive touch options are also available on request.