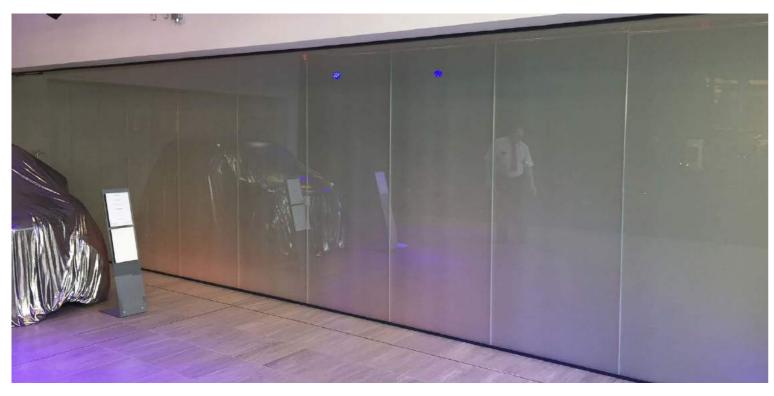

## **SPECIALIST**

Our Switchable Glass and Film is specified for a number of specialist applications including car showrooms, TV news studios, theatres, furniture, display cases, window displays, yacht / marine and automotive, to name a few.