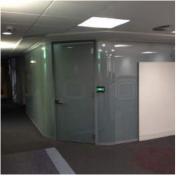

#### **SWITCHABLE VISION PANELS**

The Switchable Vision Panel allows discreet visibility into (or out of) a room at the push of a button. Powered by a replaceable AA battery pack which is concealed within the door, the panels work independently of mains power, offering excellent flexibility and privacy on demand.