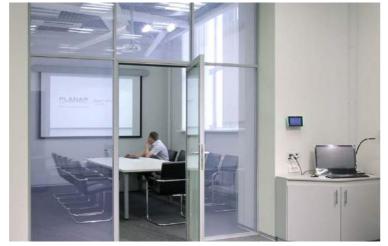

#### **SWITCHABLE GLASS**

Switchable Glass technology is available in a number of formats to suit a wide range of applications. The range includes laminated and double glazing where the Switchable element is incorporated within the glass or alternatively toughened glass where the switchable layer is coated onto the surface of the glass. Specialist solutions are also available, combining Switchable Glass technology with Sound Insulating Acoustic Glass, Fire Rated Safety Glass and Coloured Switchable Glass.

## **COMMERCIAL**

The commercial sector represents the biggest market for Switchable
Glass and Film with many of the world's largest corporate brands opting
for Intelligent Glass.