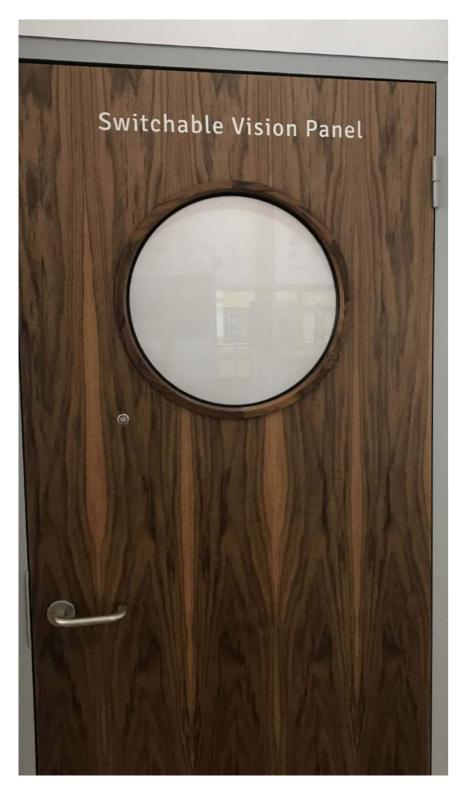

#### **SWITCHABLE VISION PANELS**

The Switchable Vision Panel allows discreet visibility into (or out of) a room at the push of a button. Powered by a replaceable AA battery pack which is concealed within the door, the panels work independently of mains power, offering excellent flexibility and privacy on demand.