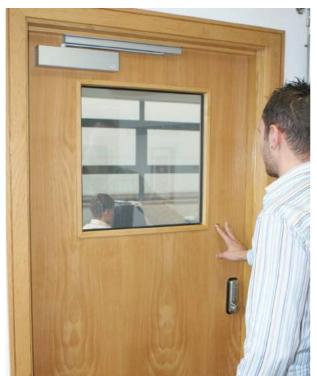

#### **SWITCHABLE VISION PANELS**

The Switchable Vision Panel allows discreet visibility into (or out of) a room at the push of a button. Powered by a replaceable AA battery pack which is concealed within the door, the panels work independently of mains power, offering excellent flexibility and privacy on demand.