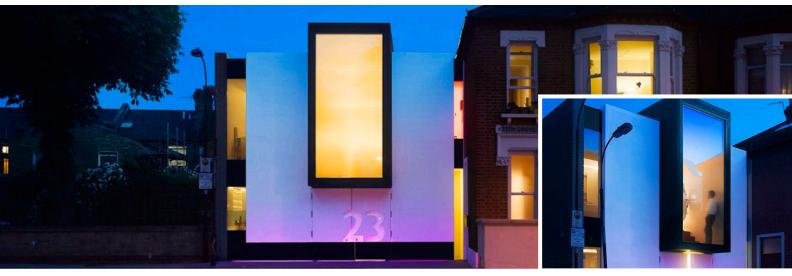

#### Self-adhesive switchable smart film

Designed to retrofit to existing transparent surfaces, our Self-Adhesive Switchable Film provides a simple and cost effective alternative to other switchable film technologies.

It is manufactured with a self-adhesive cling layer on one side (peel and stick) which makes it easy to apply to both new and existing glass (no specialist installation equipment required). A simple ON - OFF mode switches the film from being frosted to clear. In its frosted state, the film acts as an electronic blind providing privacy and security for any glass, window or partition.

## **Applications**

- Privacy / security glass
- Windows / glass partitions
- Sky lights / vision panels
- Counters / furniture
- Conservatories / sunrooms
- Video projection screen
- Smart Film Installation
- Electronic blinds / doors