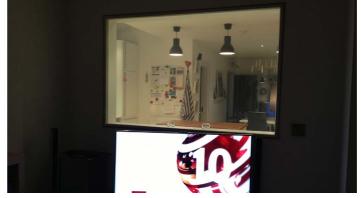

### SWITCHABLE VISION PANELS

One of our latest innovations is our Switchable Vision Panels, allowing discreet visibility into (or out of) your home at the push of a button. These vision panels are ideal for installation into your front door, often letting a huge amount of uninterrupted natural light into your home throughout the day whilst maintaining your privacy.

In its frosted, unpowered state the panel acts as an opaque blind, giving your home complete privacy. Never again should you open the door to an unwanted visitor, while the button is pressed the switchable element is clear allowing you to check your doorstep without needing to open the door! These panels can also be installed in internal doors and are ideal for playrooms, where your child's privacy can be maintained but your supervision can continue without interruption. Powered by a replaceable AA battery pack, concealed within the door, our Switchable Vision Panels work independently of mains power, giving you excellent flexibility and little to no disruption during the installation.

#### **Applications**

- External / Internal Doors
- Play Rooms
- Offices
- Furniture
- Study rooms

**PUSH BUTTON OPERATED** 

RETROFIT APPLICATION

BATTERY POWERED

**CUSTOM SHAPES AVAILABLE** 