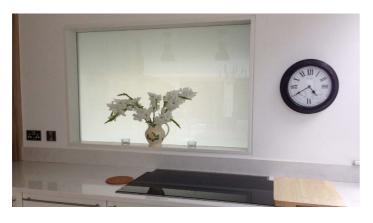

# SWITCHABLE FILM

Designed to retrofit onto existing glass in your home, our Switchable Film provides a simple and cost-effective alternative to other smart glass technologies. It's manufactured with a self-adhesive surface on one side making this product the ideal choice for DIY installations on your windows, doors, room dividers; the possibilities are endless!

Our Switchable Film offers all the functionality of Switchable Glass and is available in sizes up to 1.5m x 4m with custom sizes and shapes available on request, made to measure to fit your exact interior requirements.

#### **Applications**

- Windows / Glass Walls
- Sky Lights / Vision Panels
- Counters / Furniture
- Conservatories / Sunrooms
- Video Projection Screens

REMOTE CONTROLLABLE