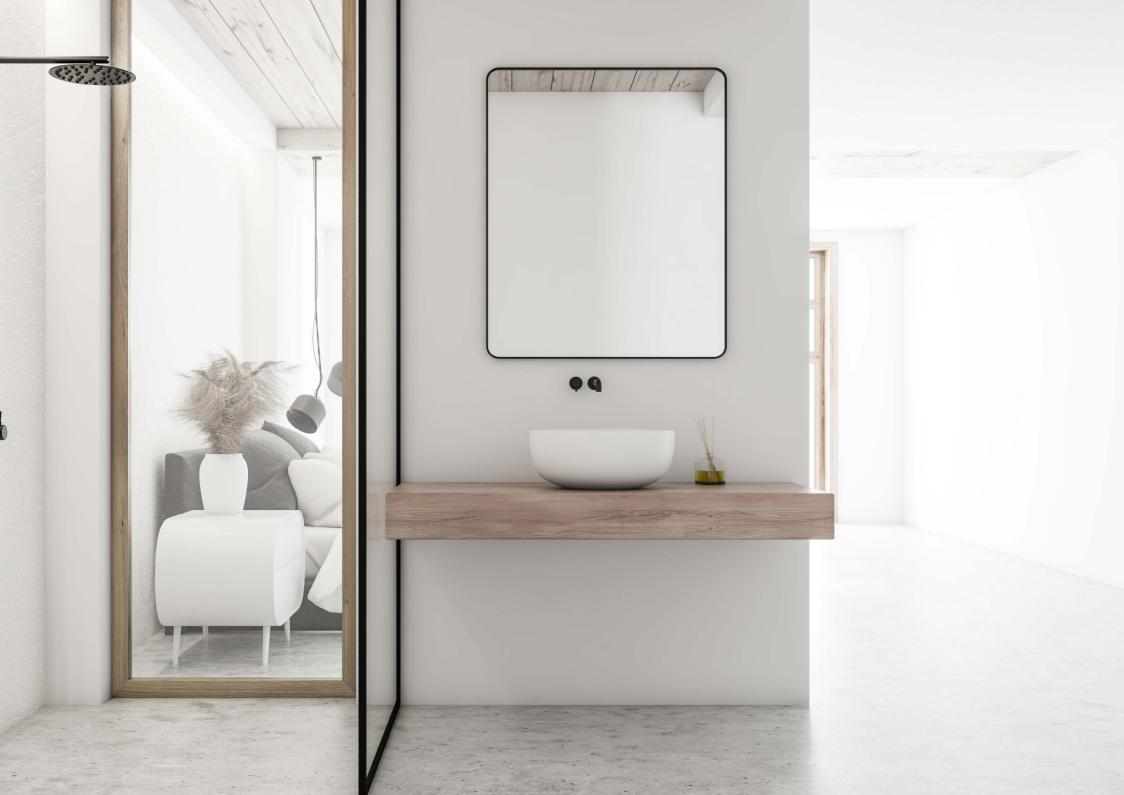

# SWITCHABLE LAMINATE GLASS

The seamless nature of laminate glass means that panels can be positioned side by side (glass to glass) without the need for any vertical frames. Switchable Laminate Glass is the ideal choice for creating glass walls and room dividers, creating a very minimal and contemporary look that maximises natural light in your home.

With Switchable Laminate Glass, the switchable interlayer is protected, being bonded between two sheets of toughened glass, making it a safer product that's more durable in certain areas of the home, including high traffic areas, bathrooms, kitchens etc. Two standard glass thicknesses are available 12mm and 14mm (custom sizes available upon request). We can also create custom shapes designed with your interior in mind, including solutions for listed buildings and more traditional homes.

#### **Applications**

- Vision panels / Doors
- Glass Walls / Dividers
- Staircases / Bannisters
- Bathrooms / Dressing Rooms
- High Traffic Areas