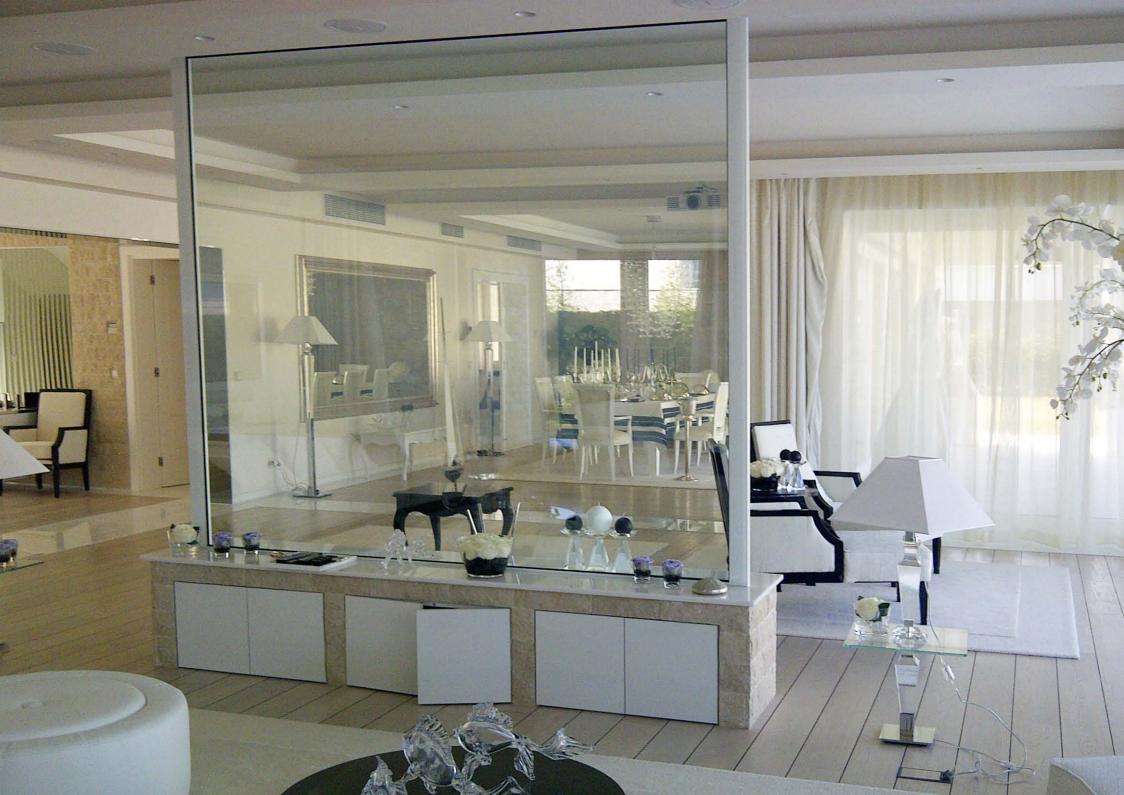

# SWITCHABLE LAMINATE GLASS

The seamless nature of laminate glass means that panels can be positioned side by side (glass to glass) without the need for any vertical frames. Switchable Laminate Glass is the ideal choice for creating glass walls and room dividers, creating a very minimal and contemporary look that maximises natural light in your home.

With Switchable Laminate Glass, the switchable interlayer is protected, being bonded between two sheets of toughened glass, making it a safer product that's more durable in certain areas of the home, including high traffic areas, bathrooms, kitchens etc. Two standard glass thicknesses are available 12mm and 14mm (custom sizes available upon request). We can also create custom shapes designed with your interior in mind, including solutions for listed buildings and more traditional homes.