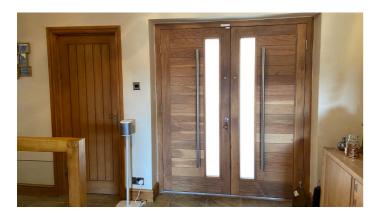

# SWITCHABLE DOORS

Switchable Doors are a great way to make the most of your space, keeping smaller rooms private without blocking out natural light. Commonly used in en-suites, home offices and snugs, our Switchable Glass Doors can be integrated into frameless door systems and made to measure to meet the exact requirements of your home.

Offering privacy on demand, our Switchable Doors allow you to control the view into or out of a room in seconds, allowing you to show off your interiors to family when desired but switch to frosted when the space is occupied. Our Switchable Glass adds an interior design wow factor that standard doors, blinds and curtains just can't match.