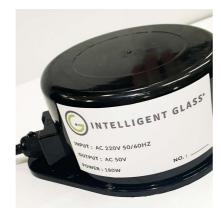

Our entire Switchable Glass and Film range can also be switched using voice automation, by connecting to smart home devices such as the popular Amazon Alexa and Google Assistant.

All of our switchable products require a transformer. With design in mind, our transformers are small in size and easy to hide, integrating into your home without compromising on your interior.