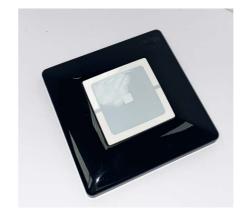

# **SMART ACCESSORIES**

Our Switchable Glass can be integrated into your home in a multitude of ways, designed to make its use as easy for you as possible. All of our Switchable Glass products can be mains wired to be controlled via a wall switch, in the same way as most standard ceiling lights. Alternatively, control your privacy in the palm of your hand with our remote control and RF receiver, letting you operate your Switchable Glass from up to 25 meters away!