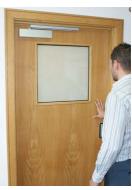

### SWITCHABLE VISION PANELS

One of our latest innovations is our Switchable Vision Panels, allowing discreet visibility into (or out of) your home at the push of a button. These vision panels are ideal for installation into your front door, often letting a huge amount of uninterrupted natural light into your home throughout the day whilst maintaining your privacy.

In its frosted, unpowered state the panel acts as an opaque blind, giving your home complete privacy. Never again should you open the door to an unwanted visitor, while the button is pressed the switchable element is clear allowing you to check your doorstep without needing to open the door! These panels can also be installed in internal doors and are ideal for playrooms, where your child's privacy can be maintained but your supervision can continue without interruption. Powered by a replaceable AA battery pack, concealed within the door, our Switchable Vision Panels work independently of mains power, giving you excellent flexibility and little to no disruption during the installation.