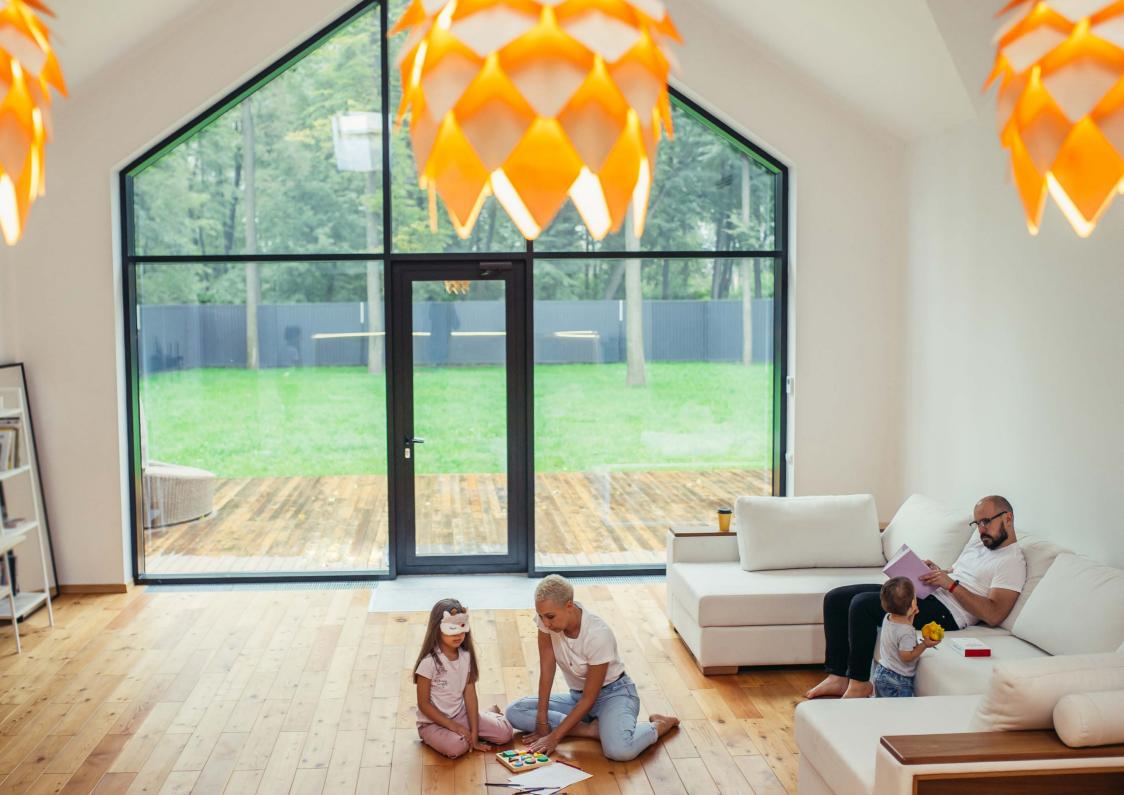

# SWITCHABLE IN THE HOME

We have been specified for some of the world's leading brands and in recent years we've seen a huge increase in demand for Switchable Glass in the home. Switchable Glass has never been so easy to install, even available in a self-adhesive format for retrofitting to existing glass panels; quick, simple and cost effective, we have a smart glass solution for everyone!

With more people looking to renovate, extend and improve their current home rather than moving out, Switchable Glass is a timeless interior feature that will continue to wow family and friends for years to come. As the manufacturer, we can make Switchable Glass to your precise requirements, working with architects, builders and installers to find the right solution for you. Our solutions cover a wide range of glass options that satisfy many needs, including sound insulating, fire rated and even coloured Switchable Glass.

You'll be surprised what you can make switchable: double glazing, internal and external doors, skylights, sunrooms, conservatories, partitions, gable end glazing, cabinets ... The list goes on!