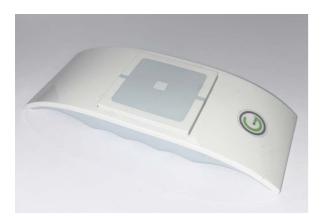

# **SMART ACCESSORIES**

Our Switchable Glass can be integrated into your home in a multitude of ways, designed to make its use as easy for you as possible. All of our Switchable Glass products can be mains wired to be controlled via a wall switch, in the same way as most standard ceiling lights. Alternatively, control your privacy in the palm of your hand with our remote control and RF receiver, letting you operate your Switchable Glass from up to 25 meters away!