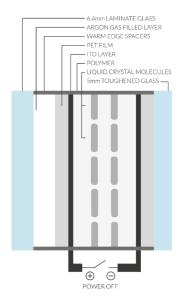

# SWITCHABLE TOUGHENED GLASS

Toughened Switchable Glass is one of our most popular options worldwide, due to its cost effective nature. Created by coating the liquid crystal switchable element directly to a toughened glass panel, this budget friendly solution is fast becoming a regular feature in the modern home.

Our switchable coating can be applied to any type or thickness of glass (including fire rated), providing you with a solution that boasts optimum clarity and performance that's also manufactured with a quick turnaround, ideal for time sensitive renovations.

Our toughened Switchable solutions use glass in thicknesses from 5mm to 15mm (custom sizes and shapes also available).

#### Specification

- Standard glass thicknesses from 5mm to 15mm
- Maximum single panel size 1.8 x 4.0 metres
- Multiple panels can be joined to create glass walls & partitions
- Operating power 50VAC, frequency 50/60Hz
- Power consumption 5 watts & current 0.1 amperes per m2