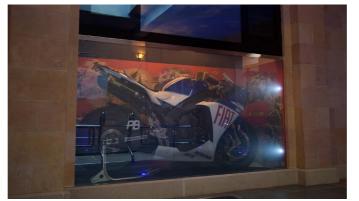

# SWITCHABLE PROJECTION

Why not transform existing glass in your home into a switchable projection surface! Our Switchable Projection Screens are a great space saving solution, transforming a modern glass wall into a TV screen that disappears on command. Requiring only a projector to work, these Switchable Glass screens support HD/4K content and are ideal for more flexible areas in the home.

Create your very own 'outdoor cinema' by turning your sliding doors into a high definition screen, projecting onto our Switchable Film from behind transforms your windows and doors ready for Garden viewing.

Our glass screens are available in custom sizes and specifications or as a retrofit film product for existing spaces in your home.