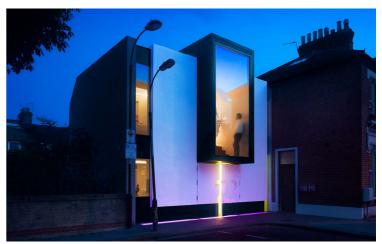

# CASE STUDY: Number 23

Number 23 is a multi award-winning family home constructed on a vacant site in West London. The signature 'floating box' window on the front elevation is enhanced through the use of Switchable Glass, turning from frosted to clear at the press of a button.

The simple frontage conceals a house that is 30% bigger than its neighbours, despite occupying a 20% smaller plot. Although the design has a distinctly playful tone, its architectural intentions are serious, it's designed to demanding Code 4 Environmental Standards.

Intelligent Glass switchable technology brings light into every room in the house, whilst providing instant privacy whenever it's needed. At night time, when the internal lights are on and the switchable panels in opaque mode, a warm diffuse glow is cast to the street outside. Such generous glazing means that daylight fills every room in the house, even the basement, and is complemented by a combination of roof lights and sun pipes.