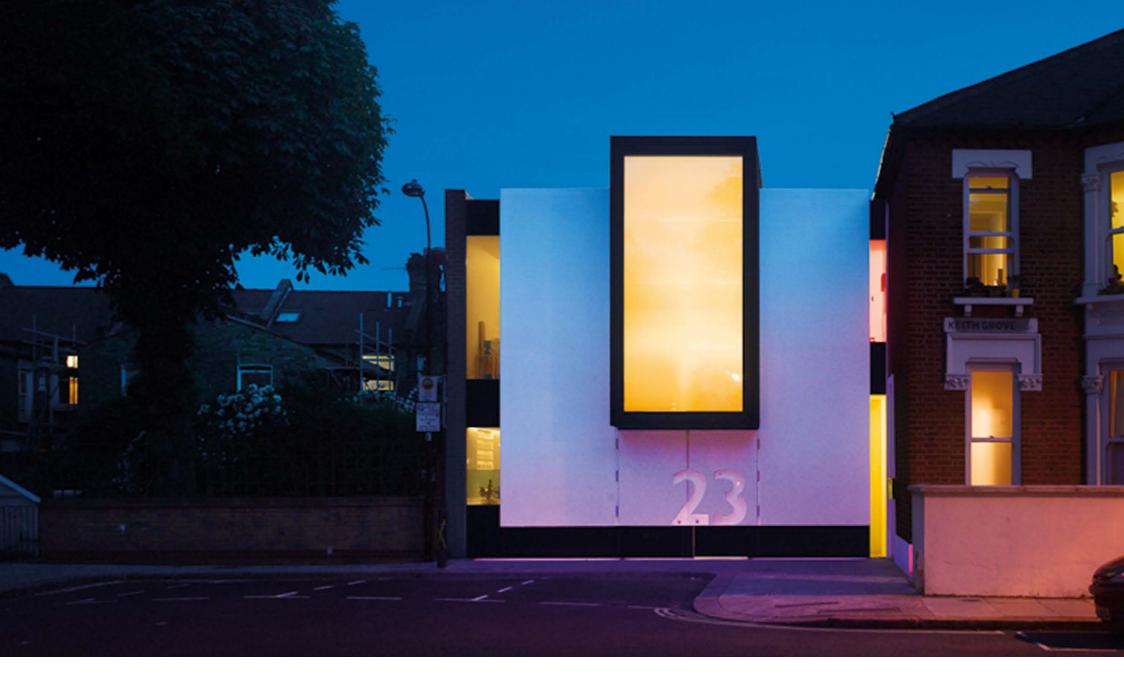

# CASE STUDY: Number 23

Number 23 is a multi award-winning family home constructed on a vacant site in West London. The signature 'floating box' window on the front elevation is enhanced through the use of Switchable Glass, turning from frosted to clear at the press of a button.

The simple frontage conceals a house that is 30% bigger than its neighbours, despite occupying a 20% smaller plot. Although the design has a distinctly playful tone, its architectural intentions are serious, it's designed to demanding Code 4 Environmental Standards.

Intelligent Glass switchable technology brings light into every room in the house, whilst providing instant privacy whenever it's needed. At night time, when the internal lights are on and the switchable panels in opaque mode, a warm diffuse glow is cast to the street outside. Such generous glazing means that daylight fills every room in the house, even the basement, and is complemented by a combination of roof lights and sun pipes.