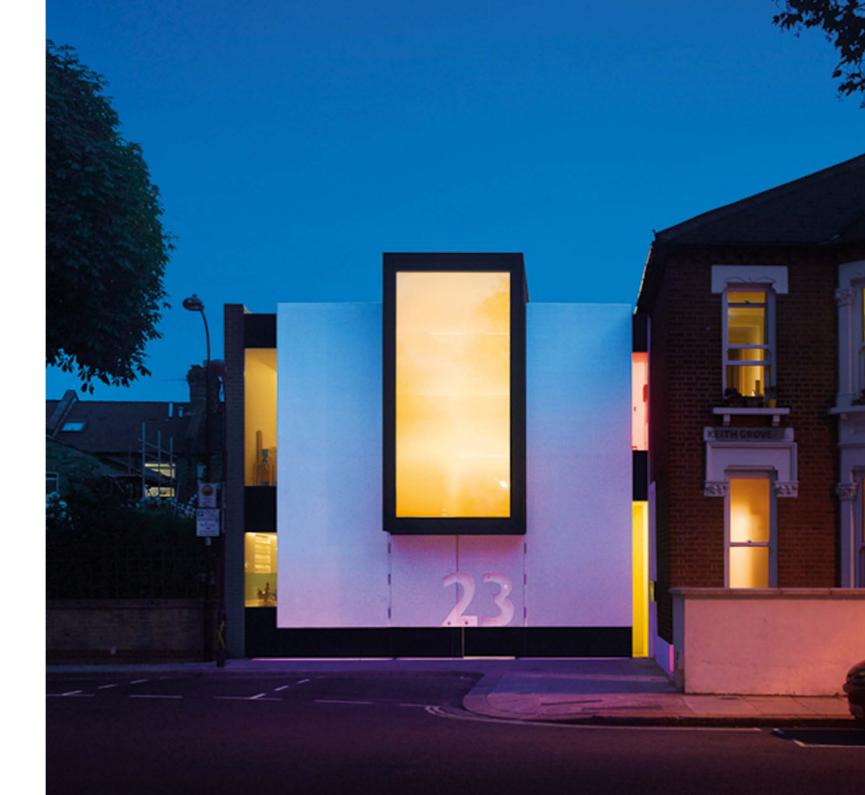

# CASE STUDY: Number 23

Number 23 is a multi award-winning family home constructed on a vacant site in West London. The signature 'floating box' window on the front elevation is enhanced through the use of Switchable Glass, turning from frosted to clear at the press of a button.

The simple frontage conceals a house that is 30% bigger than its neighbours, despite occupying a 20% smaller plot. Although the design has a distinctly playful tone, its architectural intentions are serious, it's designed to demanding Code 4 Environmental Standards.

Intelligent Glass switchable technology brings light into every room in the house, whilst providing instant privacy whenever it's needed. At night time, when the internal lights are on and the switchable panels in opaque mode, a warm diffuse glow is cast to the street outside. Such generous glazing means that daylight fills every room in the house, even the basement, and is complemented by a combination of roof lights and sun pipes.