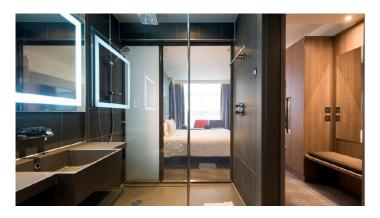

# SWITCHABLE DOORS

Switchable Doors are a great way to make the most of your space, keeping smaller rooms private without blocking out natural light. Commonly used in en-suites, home offices and snugs, our Switchable Glass Doors can be integrated into frameless door systems and made to measure to meet the exact requirements of your home.

Offering privacy on demand, our Switchable Doors allow you to control the view into or out of a room in seconds, allowing you to show off your interiors to family when desired but switch to frosted when the space is occupied. Our Switchable Glass adds an interior design wow factor that standard doors, blinds and curtains just can't match.

With a minimalist installation in mind, our cabling solutions ensure a neat setup, with all cables fixed in place securely when the doors are open, and discretely hidden once the doors are closed, blending seamlessly into any interior.