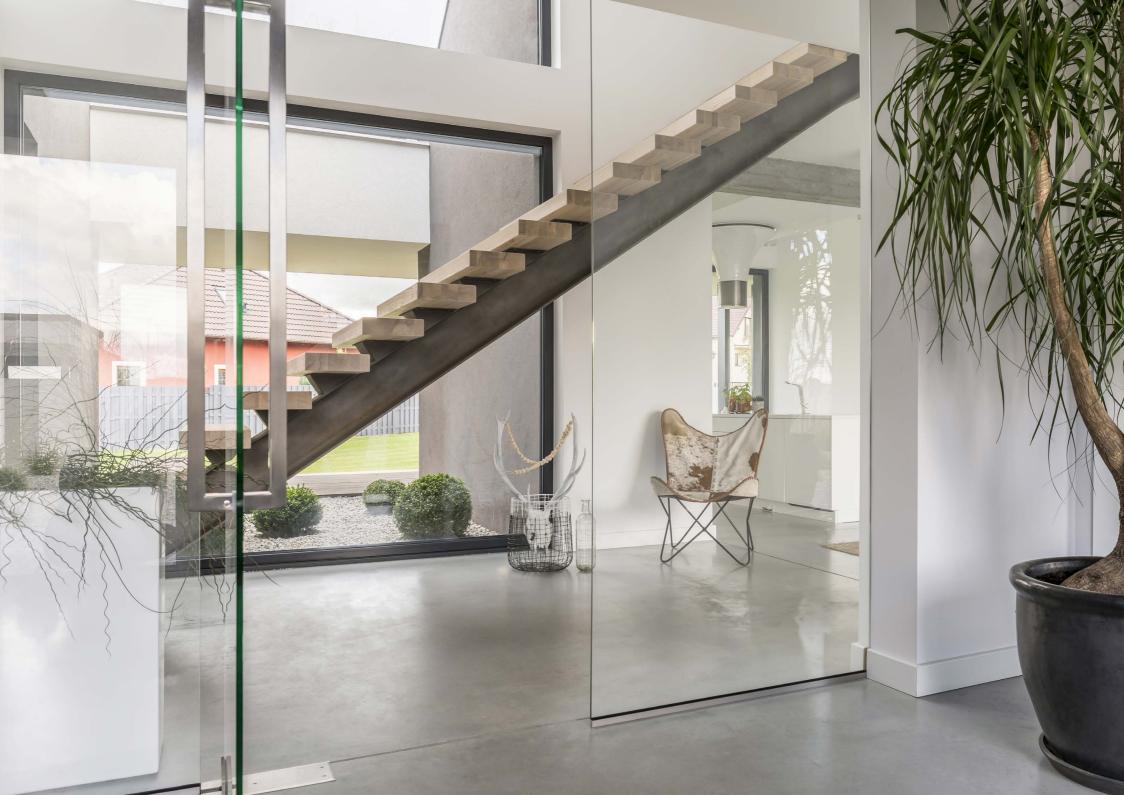

# SWITCHABLE LAMINATE GLASS

The seamless nature of laminate glass means that panels can be positioned side by side (glass to glass) without the need for any vertical frames. Switchable Laminate Glass is the ideal choice for creating glass walls and room dividers, creating a very minimal and contemporary look that maximises natural light in your home.

With Switchable Laminate Glass, the switchable interlayer is protected, being bonded between two sheets of toughened glass, making it a safer product that's more durable in certain areas of the home, including high traffic areas, bathrooms, kitchens etc. Two standard glass thicknesses are available 12mm and 14mm (custom sizes available upon request). We can also create custom shapes designed with your interior in mind, including solutions for listed buildings and more traditional homes.