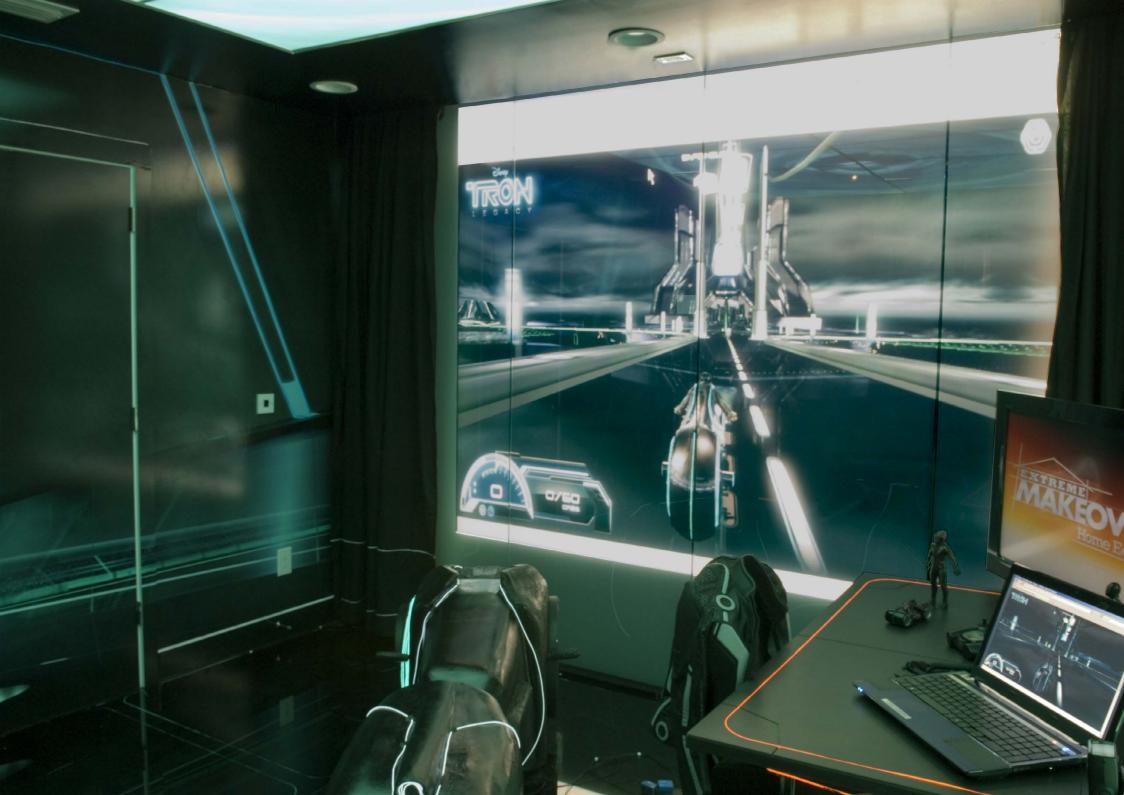

# SWITCHABLE PROJECTION

Why not transform existing glass in your home into a switchable projection surface! Our Switchable Projection Screens are a great space saving solution, transforming a modern glass wall into a TV screen that disappears on command. Requiring only a projector to work, these Switchable Glass screens support HD/4K content and are ideal for more flexible areas in the home.

Create your very own 'outdoor cinema' by turning your sliding doors into a high definition screen, projecting onto our Switchable Film from behind transforms your windows and doors ready for Garden viewing.

Our glass screens are available in custom sizes and specifications or as a retrofit film product for existing spaces in your home.