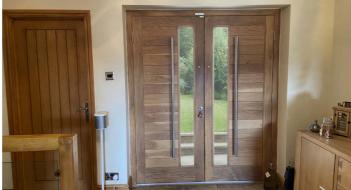

# SWITCHABLE DOORS

Switchable Doors are a great way to make the most of your space, keeping smaller rooms private without blocking out natural light. Commonly used in en-suites, home offices and snugs, our Switchable Glass Doors can be integrated into frameless door systems and made to measure to meet the exact requirements of your home.

Offering privacy on demand, our Switchable Doors allow you to control the view into or out of a room in seconds, allowing you to show off your interiors to family when desired but switch to frosted when the space is occupied. Our Switchable Glass adds an interior design wow factor that standard doors, blinds and curtains just can't match.