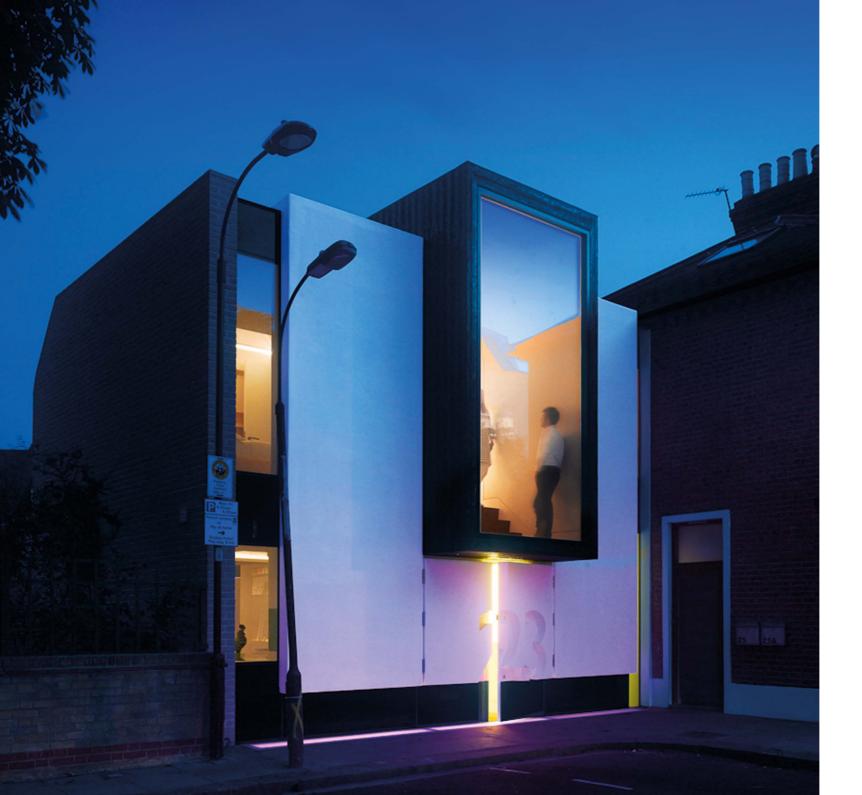

# CASE STUDY: Number 23

Number 23 is a multi award-winning family home constructed on a vacant site in West London. The signature 'floating box' window on the front elevation is enhanced through the use of Switchable Glass, turning from frosted to clear at the press of a button.

The simple frontage conceals a house that is 30% bigger than its neighbours, despite occupying a 20% smaller plot. Although the design has a distinctly playful tone, its architectural intentions are serious, it's designed to demanding Code 4 Environmental Standards.

Intelligent Glass switchable technology brings light into every room in the house, whilst providing instant privacy whenever it's needed. At night time, when the internal lights are on and the switchable panels in opaque mode, a warm diffuse glow is cast to the street outside. Such generous glazing means that daylight fills every room in the house, even the basement, and is complemented by a combination of roof lights and sun pipes.