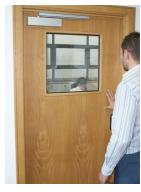

### SWITCHABLE VISION PANELS

One of our latest innovations is our Switchable Vision Panels, allowing discreet visibility into (or out of) your home at the push of a button. These vision panels are ideal for installation into your front door, often letting a huge amount of uninterrupted natural light into your home throughout the day whilst maintaining your privacy.

In its frosted, unpowered state the panel acts as an opaque blind, giving your home complete privacy. Never again should you open the door to an unwanted visitor, while the button is pressed the switchable element is clear allowing you to check your doorstep without needing to open the door! These panels can also be installed in internal doors and are ideal for playrooms, where your child's privacy can be maintained but your supervision can continue without interruption. Powered by a replaceable AA battery pack, concealed within the door, our Switchable Vision Panels work independently of mains power, giving you excellent flexibility and little to no disruption during the installation.