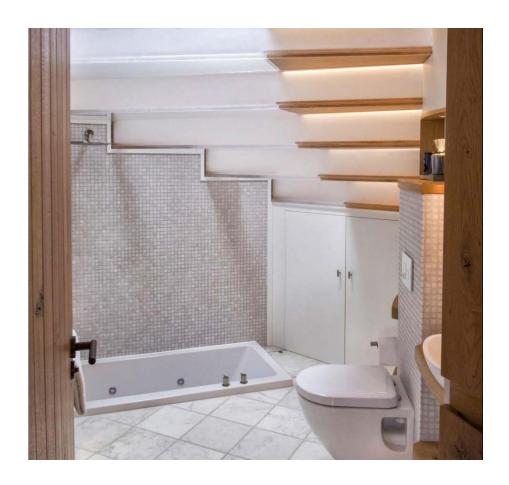

# SWITCHABLE LAMINATE GLASS

The seamless nature of laminate glass means that panels can be positioned side by side (glass to glass) without the need for any vertical frames. Switchable Laminate Glass is the ideal choice for creating glass walls and room dividers, creating a very minimal and contemporary look that maximises natural light in your home.

With Switchable Laminate Glass, the switchable interlayer is protected, being bonded between two sheets of toughened glass, making it a safer product that's more durable in certain areas of the home, including high traffic areas, bathrooms, kitchens etc. Two standard glass thicknesses are available 12mm and 14mm (custom sizes available upon request). We can also create custom shapes designed with your interior in mind, including solutions for listed buildings and more traditional homes.

#### **Applications**

- Vision panels / Doors
- Glass Walls / Dividers
- Staircases / Bannisters
- Bathrooms / Dressing Rooms
- High Traffic Areas