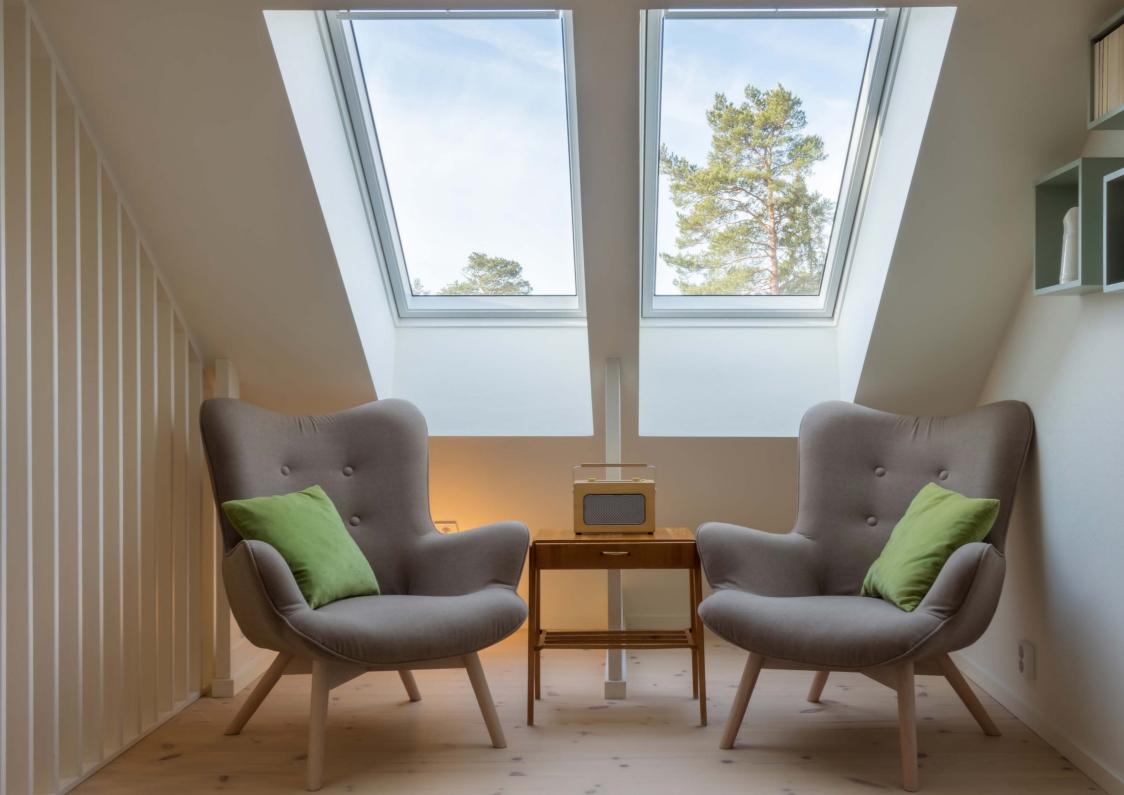

# SWITCHABLE DOUBLE GLAZING

Our Switchable Double Glazing utilises a warm edge spacer bar with an argon filled air gap in between to offer greater insulation and performance. Depending on your requirements we offer a variety of glass options e.g. low iron, low E coatings to provide you with the most efficient Switchable Glass windows on the market today.

Available in three standard thicknesses, 18mm, 24mm and 28mm (custom sizes are available on request), our product is simple to install just like any double glazed sealed unit. Enjoy the benefits of insulated glass making your room warmer in the winter and cooler in the summer, with the added benefit of privacy on demand.

#### Applications

- Conservatories / Bi-Folds
- Sky Lights / Glass Roofs
- Bathrooms / Kitchens
- External Glazing / Windows
- Replace Blinds / Curtains

**REDUCES HEAT LOSS** 

SOUND INSULATING

REMOTE CONTROLLABLE