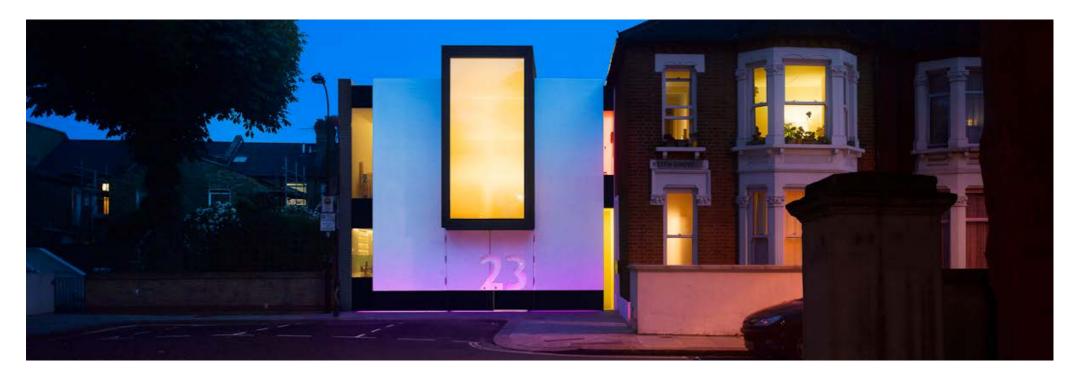

# CASE STUDY: Number 23

Number 23 is a multi award-winning family home constructed on a vacant site in West London. The signature 'floating box' window on the front elevation is enhanced through the use of Switchable Glass, turning from frosted to clear at the press of a button.

The simple frontage conceals a house that is 30% bigger than its neighbours, despite occupying a 20% smaller plot. Although the design has a distinctly playful tone, its architectural intentions are serious, it's designed to demanding Code 4 Environmental Standards.

Intelligent Glass switchable technology brings light into every room in the house, whilst providing instant privacy whenever it's needed. At night time, when the internal lights are on and the switchable panels in opaque mode, a warm diffuse glow is cast to the street outside. Such generous glazing means that daylight fills every room in the house, even the basement, and is complemented by a combination of roof lights and sun pipes.