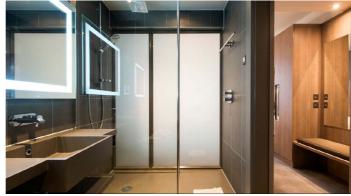

# SWITCHABLE DOORS

Switchable Doors are a great way to make the most of your space, keeping smaller rooms private without blocking out natural light. Commonly used in en-suites, home offices and snugs, our Switchable Glass Doors can be integrated into frameless door systems and made to measure to meet the exact requirements of your home.

Offering privacy on demand, our Switchable Doors allow you to control the view into or out of a room in seconds, allowing you to show off your interiors to family when desired but switch to frosted when the space is occupied. Our Switchable Glass adds an interior design wow factor that standard doors, blinds and curtains just can't match.

With a minimalist installation in mind, our cabling solutions ensure a neat setup, with all cables fixed in place securely when the doors are open, and discretely hidden once the doors are closed, blending seamlessly into any interior.