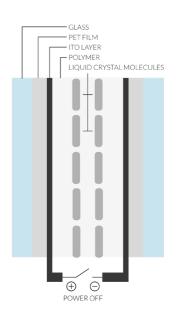

# SWITCHABLE LAMINATE GLASS

The seamless nature of laminate glass means that panels can be positioned side by side (glass to glass) without the need for any vertical frames. Switchable Laminate Glass is the ideal choice for creating glass walls and room dividers, creating a very minimal and contemporary look that maximises natural light in your home.

With Switchable Laminate Glass, the switchable interlayer is protected, being bonded between two sheets of toughened glass, making it a safer product that's more durable in certain areas of the home, including high traffic areas, bathrooms, kitchens etc. Two standard glass thicknesses are available 12mm and 14mm (custom sizes available upon request). We can also create custom shapes designed with your interior in mind, including solutions for listed buildings and more traditional homes.