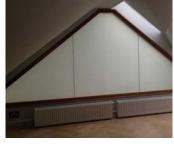

#### SINGLE-GLAZED SWITCHABLE GLASS

Single glazed switchable glass tends to be our most popular option worldwide, offering a cost effective solution where the liquid crystal switchable layer is coated down directly onto the glass surface. This glass is ideal for both privacy and projection applications where multiple panels can be joined together to create a large format video wall solution.

#### LAMINATED SWITCHABLE GLASS

Laminate switchable glass is where the switchable layer is bonded between two sheets of glass, which makes it a safer option for both high traffic areas and wet areas e.g. bathrooms, hospitals, clean rooms etc. This durable solid state technology replaces the need for old fashioned blinds or curtains offering greater control and comfort within any room.

#### **DOUBLE / TRIPLE GLAZED SWITCHABLE GLASS**

Double / triple glazed switchable glass utilises a warm edge spacer bar with an argon filled air gap in between to offer greater insulation and performance. Depending upon the customer requirements we offer a variety of glass options e.g. low iron, low E coatings to provide the most efficient DGU/IGU panels on the market today.