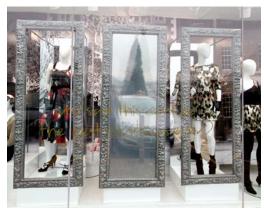

#### **PRODUCT DISPLAYS**

Building switchable glass into display cabinets or product display boxes gives you greater control over how your products are seen, using it to draw attention to particular products, whilst keeping others hidden. Easily modify your display to work in conjunction with your merchandising campaign; alternating product focus throughout the day or over a set period, saving your staff precious time in display arrangement, as well as helping to generate unprecedented interest amongst your customers.