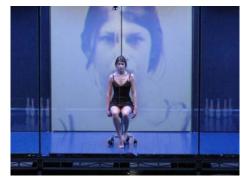

#### **OPERA NORTH**

Intelligent Glass was an exciting addition to Opera North's production of La Clemenza Di Titom, being used with a Sanyo XF47 Projector to rear project high resolution images onto a rotating backdrop. When not in use, the giant 6m x 3m screen was magically switched to clear, allowing the stage production to flow seamlessly.