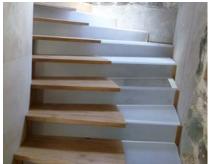

#### **SWITCHABLE GLASS STAIRS**

This application sees switchable technology combined with glass steps. Integrated with an automated control system, this application can be set to switch on each step as the user climbs the stairs, or even switching in its entirety as the user approaches the staircase. The stairs can change back to transparent as the user walks away. With privacy as less of a concern for this application, you can get really creative with the uses of switchable technology using projections and control systems.