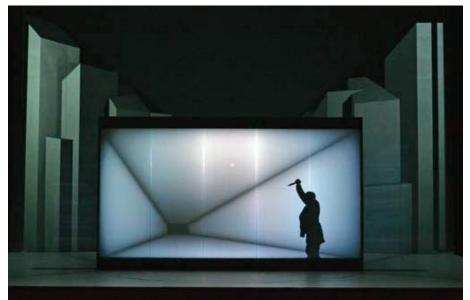

#### **EXTREME MAKEOVER: HOME EDITION**

A large switchable glass panel takes centre stage with this special installation, making a young boy's dream come true by transforming his bedroom into an ultra futuristic 'pad'. With the switchable wall dividing the room, it made way for the bedroom to be split into 2 parts; one side comprising of the bedroom and the other side, a 'Tron' themed games room, which feels connected when the glass is set to it's clear state. This installation functioned as a rear projection screen on both sides, allowing it be used both for viewing and gaming pleasure. To say that switchable technology 'looked the part' is an understatement, serving as the centrepiece of this sleek interior design .