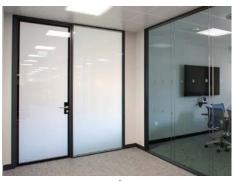

#### SINGLE-GLAZED SWITCHABLE GLASS

Single glazed switchable glass tends to be our most popular option worldwide, offering a cost effective solution where the liquid crystal switchable layer is coated down directly onto the glass surface. This glass is ideal for both privacy and projection applications where multiple panels can be joined together to create a large format video wall solution.

#### LAMINATED SWITCHABLE GLASS

Laminate switchable glass is where the switchable layer is bonded between two sheets of glass, which makes it a safer option for both high traffic areas and wet areas e.g. bathrooms, hospitals, clean rooms etc. This durable solid state technology replaces the need for old fashioned blinds or curtains offering greater control and comfort within any room.