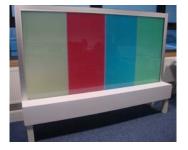

#### **COLOURED SWITCHABLE GLASS**

Intelligent Glass has developed a number of manufacturing processes to add colour to switchable glass, including laminating with a colour resin or applying special transparent coloured films, creating a tinted smart glass perfect for privacy, partitioning or projection.