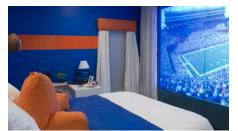

#### **EXTREME MAKEOVER: HOME EDITION**

A large switchable glass panel takes centre stage with this special installation, making a young boy's dream come true by transforming his bedroom into an ultra futuristic 'pad'. With the switchable wall dividing the room, it made way for the bedroom to be split into 2 parts; one side comprising of the bedroom and the other side, a 'Tron' themed games room, which feels connected when the glass is set to it's clear state. This installation functioned as a rear projection screen on both sides, allowing it be used both for viewing and gaming pleasure. To say that switchable technology 'looked the part' is an understatement, serving as the centrepiece of this sleek interior design .