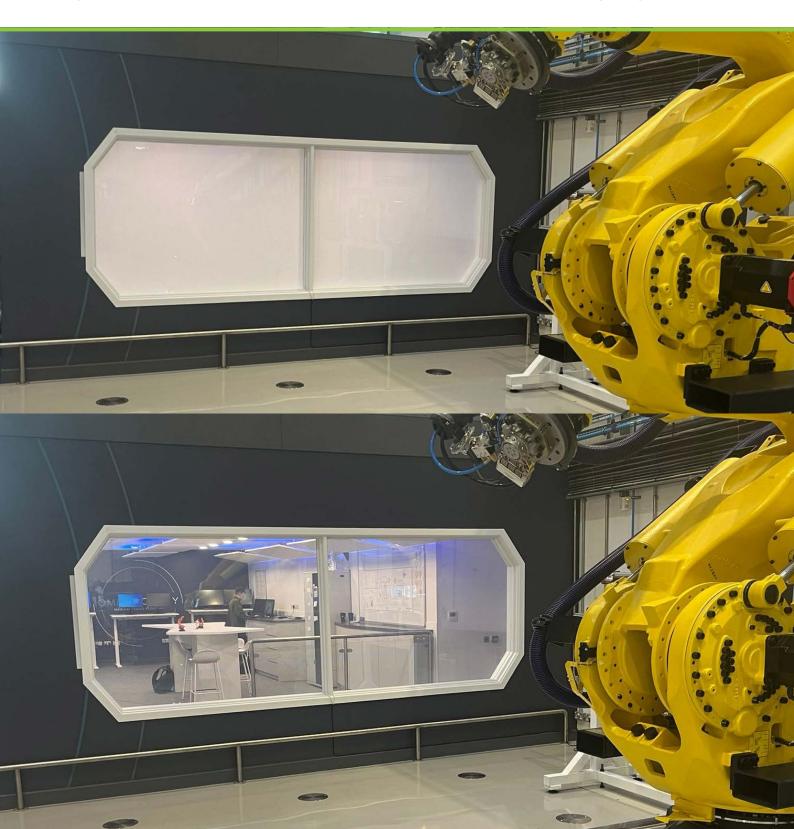

As a British manufacturer dedicated to quality and reliability, the products manufactured by Intelligent Glass are the most comprehensive range of smart glass solutions in the industry. They are designed to offer instant and controllable privacy using switchable smart glass. Based on the latest polymer dispersed liquid crystal (PDLC) technology, switchable smart glass operates using a simple ON-OFF system, switching the glass from frosted to clear at the press of a button or voice command, acting as a remote 'blind' that assists with privacy, security, energy concerns and style. Intelligent Glass also offers a proprietary self-adhesive switchable film that can be retrofitted to existing windows and partitions, making this technology even more versatile and accessible.

### Did you know?

In order to maintain the strictest quality checks put in place by Intelligent Glass, every piece of switchable glass is manufactured in a 'Clean Room' environment and rigourously tested before dispatch.