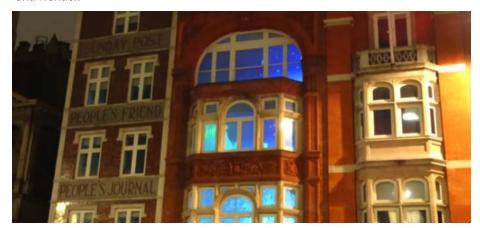

#### DC THOMSON'S WINDOWS LOOK 'DANDY'

This genius application of our switchable film sees its great features used to maximum effect. By installing switchable film in the front-facing windows on all 4 of the building's floors, DC Thomson's windows are transformed into a giant panel-effect rear projection screen that also offers an excellent privacy solution at the press of a button.

Synchronising animations across the panels rather than treating each screen as an isolated screen helps to bring the cartoon animations to life, invoking a strong sense of intrigue and wonder.