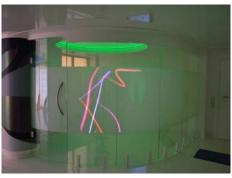

#### SWITCHABLE HD PROJECTION SCREEN (INTERACTIVE)

Switchable smart glass is the ideal solution for anyone looking for a discreet yet powerful projection solution. When frosted, this technology doubles in function as a privacy screen, enabling well placed installations to function as partitions or even a solution for venues which require a private area. This product can also be granted multi-touch interactivity, making it suited for collaborative work or presentation based applications.