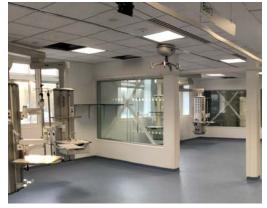

#### LAMINATED SWITCHABLE GLASS

Laminate switchable glass is where the switchable layer is bonded between two sheets of glass, which makes it a safer option for both high traffic areas and wet areas e.g. bathrooms, hospitals, clean rooms etc. This durable solid state technology replaces the need for old fashioned blinds or curtains offering greater control and comfort within any room.

#### **HEALTHCARE PRIVACY SCREEN**

Privacy requirements are extremely important in the health care industry. Typical privacy solutions such as privacy curtains create issues in that they can be difficult and labour intensive to clean or change. Our switchable privacy glass is easy to clean-simply wipe it down to ensure a more hygienic alternative to those germ-covered curtains and blinds.