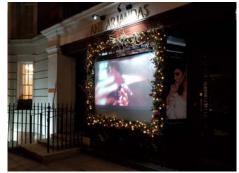

#### LAUNCH OF THE ROLLS ROYCE DAWN AT HARRODS

Self-adhesive switchable smart film from Intelligent Glass featured in the high-profile reveal of the new Rolls Royce Dawn Drophead Coupé. Creative agency JUSTSO covered the windows of Harrods London, one of the most exclusive advertising spaces in the world, with switchable smart film to create a very special launch experience.

"We actively explore the most innovative solutions to push the boundaries of what we deliver to clients. During the product research we put substrate options through rigorous testing before we finally decided on the switchable smart film." - Stuart Henry, Managing Director at JUSTSO