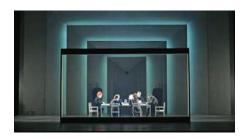

#### **OPERA NORTH**

Intelligent Glass was an exciting addition to Opera North's production of La Clemenza Di Titom, being used with a Sanyo XF47 Projector to rear project high resolution images onto a rotating backdrop. When not in use, the giant 6m x 3m screen was magically switched to clear, allowing the stage production to flow seamlessly.