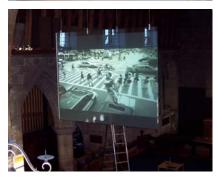

#### SWITCHABLE HD PROJECTION SCREEN (INTERACTIVE)

Switchable smart glass is the ideal solution for anyone looking for a discreet yet powerful projection solution. When frosted, this technology doubles in function as a privacy screen, enabling well placed installations to function as partitions or even a solution for venues which require a private area. This product can also be granted multi-touch interactivity, making it suited for collaborative work or presentation based applications.

#### **OPERA NORTH**

Intelligent Glass was an exciting addition to Opera North's production of La Clemenza Di Titom, being used with a Sanyo XF47 Projector to rear project high resolution images onto a rotating backdrop. When not in use, the giant 6m x 3m screen was magically switched to clear, allowing the stage production to flow seamlessly.