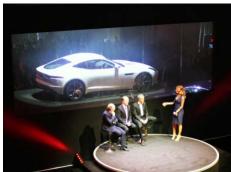

#### **MERCEDES WORLD**

Mercedes saw the creative impact that switchable technology can have by building it into their purchasing journey. Upon a customer's collection of a new car, they place it behind the switchable glass wall, revealing it to them using the switchable control system on approach. Customers are not only wowed by the visual impact of their car, but also by the glass changing state before their eyes, making for a truly memorable experience.

"Projects such as this are fantastic to be involved with. Knowing that our product has played a part in the customer experience of purchasing a Mercedes car is a big honour and is very exciting." - Ben Kershaw, Pro Display Sales Manager Mercedes-Benz