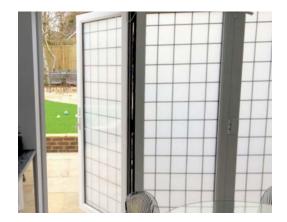

#### SINGLE-GLAZED SWITCHABLE GLASS

Single glazed switchable glass tends to be our most popular option worldwide, offering a cost effective solution where the liquid crystal switchable layer is coated down directly onto the glass surface. This glass is ideal for both privacy and projection applications where multiple panels can be joined together to create a large format video wall solution.

#### LAMINATED SWITCHABLE GLASS

Laminate switchable glass is where the switchable layer is bonded between two sheets of glass, which makes it a safer option for both high traffic areas and wet areas e.g. bathrooms, hospitals, clean rooms etc. This durable solid state technology replaces the need for old fashioned blinds or curtains offering greater control and comfort within any room.

#### **DOUBLE / TRIPLE GLAZED SWITCHABLE GLASS**

Double / triple glazed switchable glass utilises a warm edge spacer bar with an argon filled air gap in between to offer greater insulation and performance. Depending upon the customer requirements we offer a variety of glass options e.g. low iron, low E coatings to provide the most efficient DGU/IGU panels on the market today.