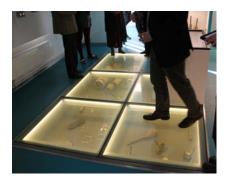

#### SWITCHABLE GLASS FLOORS

Keeping the floor frosted and unveiling what is underneath by switching its state to clear, your attraction can have maximum impact. This application has all kinds of benefits, from utilising off-limit areas that visitors would not be able to see normally, to protecting some of your most valuable artefacts, you are given greater control over the visual delivery of your attractions.

#### **PRODUCT DISPLAYS**

Building switchable glass into display cabinets or product display boxes gives you greater control over how your products are seen, using it to draw attention to particular products, whilst keeping others hidden. Easily modify your display to work in conjunction with your merchandising campaign; alternating product focus throughout the day or over a set period, saving your staff precious time in display arrangement, as well as helping to generate unprecedented interest amongst your customers.