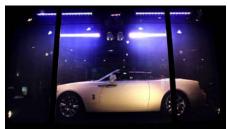

#### LAUNCH OF THE ROLLS ROYCE DAWN AT HARRODS

Self-adhesive switchable smart film from Intelligent Glass featured in the high-profile reveal of the new Rolls Royce Dawn Drophead Coupé. Creative agency JUSTSO covered the windows of Harrods London, one of the most exclusive advertising spaces in the world, with switchable smart film to create a very special launch experience.

"We actively explore the most innovative solutions to push the boundaries of what we deliver to clients. During the product research we put substrate options through rigorous testing before we finally decided on the switchable smart film." - Stuart Henry, Managing Director at JUSTSO