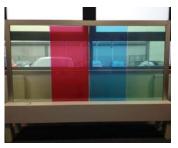

#### **COLOURED SWITCHABLE GLASS**

Intelligent Glass has developed a number of manufacturing processes to add colour to switchable glass, including laminating with a colour resin or applying special transparent coloured films, creating a tinted smart glass perfect for privacy, partitioning or projection.