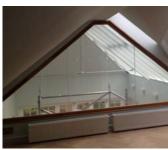

#### SINGLE-GLAZED SWITCHABLE GLASS

Single glazed switchable glass tends to be our most popular option worldwide, offering a cost effective solution where the liquid crystal switchable layer is coated down directly onto the glass surface. This glass is ideal for both privacy and projection applications where multiple panels can be joined together to create a large format video wall solution.

#### LAMINATED SWITCHABLE GLASS

Laminate switchable glass is where the switchable layer is bonded between two sheets of glass, which makes it a safer option for both high traffic areas and wet areas e.g. bathrooms, hospitals, clean rooms etc. This durable solid state technology replaces the need for old fashioned blinds or curtains offering greater control and comfort within any room.

#### **DOUBLE / TRIPLE GLAZED SWITCHABLE GLASS**

Double / triple glazed switchable glass utilises a warm edge spacer bar with an argon filled air gap in between to offer greater insulation and performance. Depending upon the customer requirements we offer a variety of glass options e.g. low iron, low E coatings to provide the most efficient DGU/IGU panels on the market today.