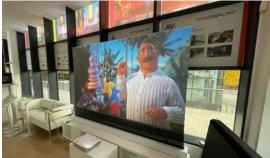

#### SWITCHABLE HD PROJECTION SCREEN (INTERACTIVE)

Switchable smart glass is the ideal solution for anyone looking for a discreet yet powerful projection solution. When frosted, this technology doubles in function as a privacy screen, enabling well placed installations to function as partitions or even a solution for venues which require a private area. This product can also be granted multi-touch interactivity, making it suited for collaborative work or presentation based applications.