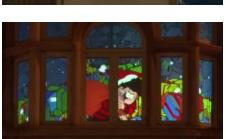

#### DC THOMSON'S WINDOWS LOOK 'DANDY'

This genius application of our switchable film sees its great features used to maximum effect. By installing switchable film in the front-facing windows on all 4 of the building's floors, DC Thomson's windows are transformed into a giant panel-effect rear projection screen that also offers an excellent privacy solution at the press of a button.

Synchronising animations across the panels rather than treating each screen as an isolated screen helps to bring the cartoon animations to life, invoking a strong sense of intrigue and wonder.