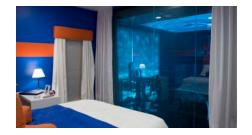

#### **EXTREME MAKEOVER: HOME EDITION**

A large switchable glass panel takes centre stage with this special installation, making a young boy's dream come true by transforming his bedroom into an ultra futuristic 'pad'. With the switchable wall dividing the room, it made way for the bedroom to be split into 2 parts; one side comprising of the bedroom and the other side, a 'Tron' themed games room, which feels connected when the glass is set to it's clear state. This installation functioned as a rear projection screen on both sides, allowing it be used both for viewing and gaming pleasure. To say that switchable technology 'looked the part' is an understatement, serving as the centrepiece of this sleek interior design .