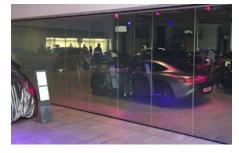

#### **MERCEDES WORLD**

Mercedes saw the creative impact that switchable technology can have by building it into their purchasing journey. Upon a customer's collection of a new car, they place it behind the switchable glass wall, revealing it to them using the switchable control system on approach. Customers are not only wowed by the visual impact of their car, but also by the glass changing state before their eyes, making for a truly memorable experience.

"Projects such as this are fantastic to be involved with. Knowing that our product has played a part in the customer experience of purchasing a Mercedes car is a big honour and is very exciting." - Ben Kershaw, Pro Display Sales Manager Mercedes-Benz