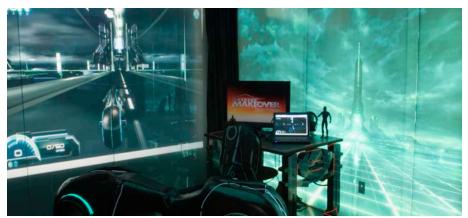

#### **EXTREME MAKEOVER: HOME EDITION**

A large switchable glass panel takes centre stage with this special installation, making a young boy's dream come true by transforming his bedroom into an ultra futuristic 'pad'. With the switchable wall dividing the room, it made way for the bedroom to be split into 2 parts; one side comprising of the bedroom and the other side, a 'Tron' themed games room, which feels connected when the glass is set to it's clear state. This installation functioned as a rear projection screen on both sides, allowing it be used both for viewing and gaming pleasure. To say that switchable technology 'looked the part' is an understatement, serving as the centrepiece of this sleek interior design .