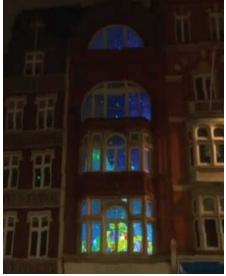

#### DC THOMSON'S WINDOWS LOOK 'DANDY'

This genius application of our switchable film sees its great features used to maximum effect. By installing switchable film in the front-facing windows on all 4 of the building's floors, DC Thomson's windows are transformed into a giant panel-effect rear projection screen that also offers an excellent privacy solution at the press of a button.

Synchronising animations across the panels rather than treating each screen as an isolated screen helps to bring the cartoon animations to life, invoking a strong sense of intrigue and wonder.